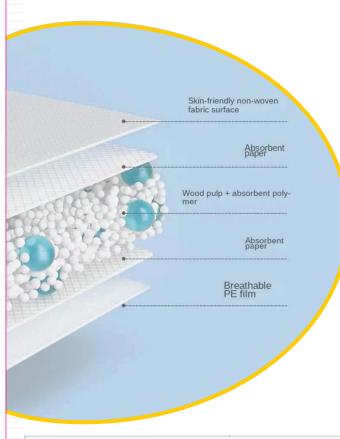

✓ High quality and Cost-effective.

Protects incontinent adults, bedding, chairs and more.

✓ Made of non-woven+ Tissue+ Pulp with SAP +Tissue + PE Film

✓ Non skid / non slip underpad

Skin-friendly and high absorbency.

Multi-layer for better absorption, Keeps the user dry for a longer period of time.

+971 4 323 7848

+971 56 488 1881