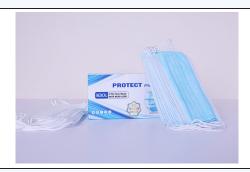

## Technical Data Sheet DISPOSABLE 3 PLY FACE MASK WITH EAR LOOP

## **FEATURES**

- Soft, comfortable, and breathable
- Large Coverage protection
- Pliable nose piece for a secure fit
- Ear loop style face mask
- 3Ply nonwoven material

Also available with head loop